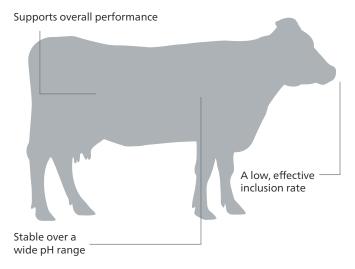

# INTEGRAL® A+

INTEGRAL® A+ is an industry-leading nutritional supplement designed to safeguard the health of your cows by promoting immune function, reducing oxidative stress and supporting liver health. For over 20 years, the effectiveness of the INTEGRAL suite of technologies has been validated by both the world's top research institutions and producers alike for maximizing health and profitability. The proprietary hydrolyzed yeast-based technology in INTEGRAL A+ helps cows achieve their true potential.

#### Safeguard the health of your herd

Increases in productivity and feed quality issues inevitably bring new, demanding challenges to modern dairy producers. If not monitored correctly, the performance and profitability of your operation can be compromised. Ensure that your cows get the optimal nutrient utilization they need to safeguard their health. With many possibilities for feed issues, INTEGRAL A+ supports proper gut and immune health.